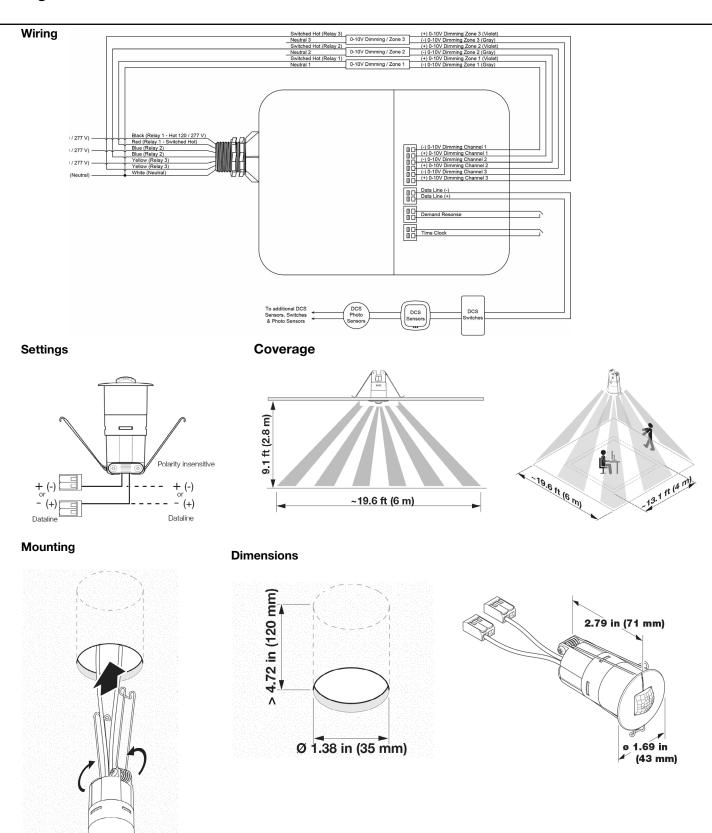

The Digital Control Solution (DCS) group of sensors are avaiable in multiple technologies for the control of heating, ventilation and air conditioning as well as lighting. Time saving wireless commissioning is accomplished via Bluetooth connection from a Smart Phone or Tablet to a DCS Controller, which communicates to the sensor by the 2 wire bus.

#### IR Quattro MICRO DCS Specifications

|                     | in Qualifu Miono Dos specifications                                                                                                                       |
|---------------------|-----------------------------------------------------------------------------------------------------------------------------------------------------------|
| Item No.            | 72484 IR Quattro MICRO DCS                                                                                                                                |
| Accessories         | 65330 WGC wire guard cage<br>69196 DCS Controller                                                                                                         |
| Voltage             | 12 - 22.5 V                                                                                                                                               |
| Sensing Technology  | passive infrared (PIR)                                                                                                                                    |
| Time Delay Setting  | 5 sec 60 min.                                                                                                                                             |
| Light Level Setting | 2 - 92 fc                                                                                                                                                 |
| Environment         | IP65 rated, -25°C to + 55°C, -13°F to +131°F                                                                                                              |
| Installation Height | 2 - 5 m / 8.2 - 32.8 ft                                                                                                                                   |
| Coverage at 9 ft.   | 360° angle radially: max. 4 x 4 m (16 sq.m.) max. 13.1 x 13.1 ft (172.22 sq.ft.) tangentially: max. 6 x 6 m (400.0 sq.m.) max. 19.6 x 19.6 ft (36 sq.ft.) |
| Lens Design         | 168 switching zones                                                                                                                                       |
| Dimensions          | 1.69 x 2.79 in, 43 x 71 mm (ØxD)                                                                                                                          |
| Warranty            | 5 years                                                                                                                                                   |
| Certifications      | C-UL-US Listed, RoHS compliant,<br>UL 2043 Plenum Rated, CA Energy Code compliant                                                                         |
|                     |                                                                                                                                                           |

#### **Key Features:**

- Low voltage (12-22.5 V) sensor for use with a DCS Controller
- PIR Presence Detection
- Mechanical reach setting
- Square coverage pattern with 168 switching zones
- Wireless configuration via Steinel App
- Polarity Insensitive 2 wire bus
- IQ Mode dynamically adjusts the 'ON' time delay by learning individual room occupancy