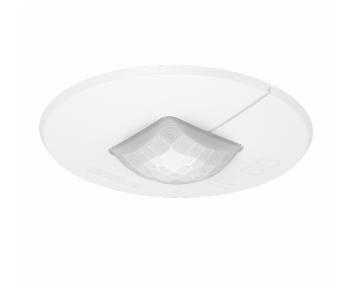

### **Digital Control Solution - Presence Detector**

Required by planners and architects, made by STEINEL. The IR Quattro MICRO fulfills many wishes. Its small size and the low profile design make it perfect for applications where disturbing installations on the ceiling are to be avoided. The micro-precision lens measures just 15 x 15 mm. Its performance is nevertheless stunning. The 360° infrared presence detector detects 36 m². And the IP65 classification lets you install it in rooms that are subject to moisture. The IR Quattro MICRO – our smallest unit with huge potential.

#### **Key Features:**

- Low voltage (12-22.5 V) sensor for use with a DCS Controller
- PIR Presence Detection
- Mechanical reach setting
- Square coverage pattern with 168 switching zones
- Wireless configuration via Steinel App
- Polarity Insensitive 2 wire bus
- IQ Mode dynamically adjusts the 'ON' time delay by learning individual room occupancy